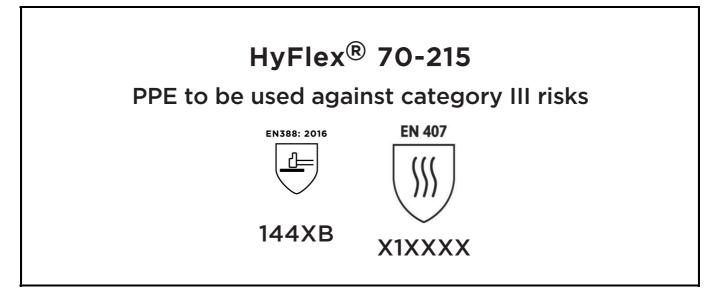

is in conformity with the provisions of Regulation 2016/425 on personal protective equipment, as amended to apply in GB, and with the standards EN 388:2016 +A1:2018, EN407:2020, EN ISO 21420:2020 and is identical to the PPE which is subject to the UK Type-examination (Module B, Annex V of the Regulation), under certificate number AB0321/23126-01/E00-00, issued by the Approved Body: