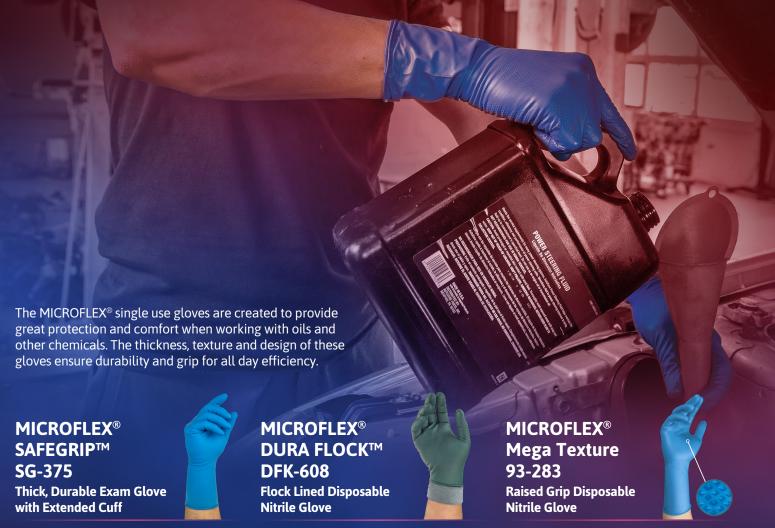

- Three times thicker than standard latex gloves to prevent rips, snags and tears
- Textured fingertips provide secure grip
- Made with premium latex which provide comfort with a soft, elastic fit and feel
- Soft flock lining absorbs moisture & keeps you dry
- Thicker design to resist punctures & tears
- Extended cuff for added protection
- · Features a Mega Texture surface for secure grip
- Extended cuff provides extra protection over wrist and forearm
- The robust 0.20mm / 8mil thickness resists tearing, for better protection