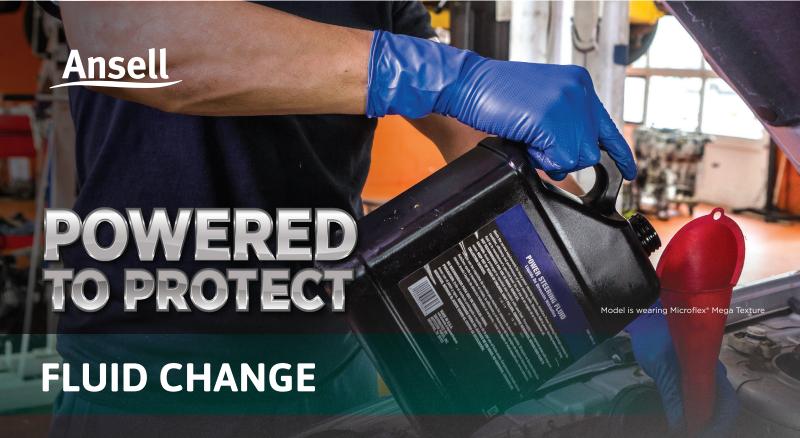

Protect the tools that you use every day, your hands. Working with various fluids in a shop comes with potential hazards. Burns from hot oil and coolant happen too often. Prolonged exposure to chemicals is hazardous to your health. With the right Ansell products, you'll be Powered to Protect your hands from fluids, for the jobs that you do all day.

# MICROFLEX® Mega Texture 93-283

Raised Grip Disposable Nitrile Glove

- Features a Mega Texture surface for secure grip
- Extended cuff provides extra protection over wrist and forearm
- The robust 0.20mm / 8mil thickness resists tearing, for better protection