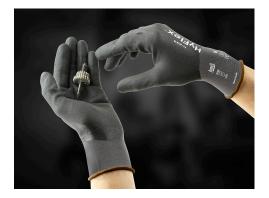

### DESCRIPTION

Designed to provide all around comfort and protection across scratches, snags and dirt through:

- 360° breathable coating provides additional protection on the back hand, without compromising on comfort
- FORTIX<sup>™</sup> all around protection for a longer continuous wear time in abrasive dry environments
- ANSELL GRIP™ technology for a sure grip and a safer day at work
- Ergonomic design for a secured and comfortable fit to optimize worker performance

### **IDEAL APPLICATIONS**

- Feeding the lines
- General handling
- Maintenance
- Raw materials reception