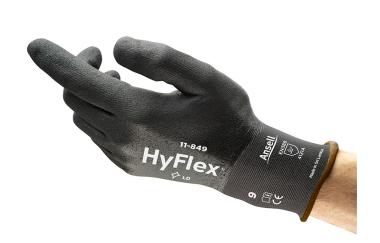

# HyFlex® 11-849

**Mechanical Protection** 

```
Multi-purpose
```

LD Light

### DESCRIPTION

Designed to provide all around comfort and protection across scratches, snags and dirt through:

- 360° breathable coating provides additional protection on the back hand, without compromising on comfort
- FORTIX<sup>™</sup> all around protection for a longer continuous wear time in abrasive dry environments
- ANSELL GRIP™ technology for a sure grip and a safer day at work
- Ergonomic design for a secured and comfortable fit to optimize worker performance