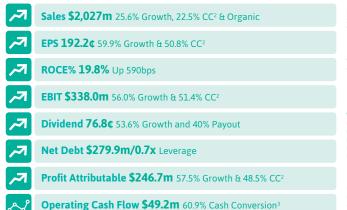

## F'21 FINANCIAL HIGHLIGHTS

Growth and Constant Currency (CC) compared against FY20 Restated
CC compares FY21 to FY20 Restated results adjusted using FY21 average FX rates and

Compares 121 of 120 nestated results adjusted using 121 average 1

 Organic growth compares FY21 to FY20 Restated results at CC (see above) and excludes the effects of acquisitions
Cosh expression equivalent dependence of the provided by EDITDA

4. Cash conversion calculated as net receipts divided by EBITDA