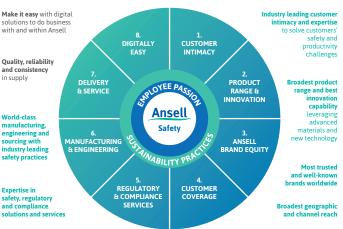

## ANSELL'S EIGHT DIMENSIONS OF DIFFERENTIATION

Key: Solid capabilities already in place Further strengthen and invest

By continuing to enhance our Eight Dimensions of Differentiation in a sustainable manner, we deepen the 'moat' around Ansell