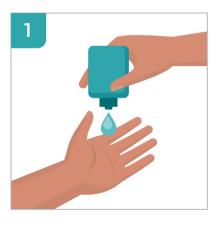

## Use alcohol-based hand rub for hand hygiene.

When visibly soiled wash hands with soap and water

**DURATION OF THE ENTIRE PROCEDURE: 20 - 30 Seconds** 

APPLY A PALMFUL OF THE PRODUCT IN A CUPPED HAND, COVERING ALL SURFACES