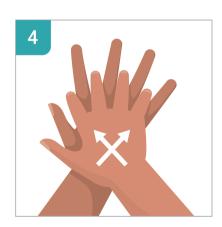

RUB HANDS PALM TO PALM

RIGHT PALM OVER LEFT DORSUM WITH INTERLACED FINGERS AND VICE VERSA

PALM TO PALM WITH FINGERS INTERLACED

BACKS OF FINGERS TO OPPOSING PALMS WITH FINGERS INTERLOCKED

ROTATIONAL RUBBING OF LEFT THUMB CLASPED IN RIGHT PALM AND VICE VERSA