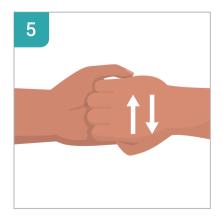

RUB HANDS PALM TO PALM

RIGHT PALM OVER LEFT DORSUM WITH INTERLACED FINGERS AND VICE VERSA

PALM TO PALM WITH FINGERS INTERLACED

BACKS OF FINGERS TO OPPOSING PALMS WITH FINGERS INTERLOCKED

ROTATIONAL RUBBING OF LEFT THUMB CLASPED IN RIGHT PALM AND VICE VERSA