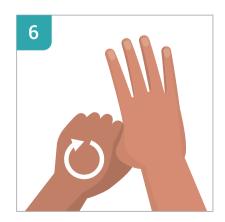

RUB HANDS PALM TO PALM

RIGHT PALM OVER LEFT DORSUM WITH INTERLACED FINGERS AND VICE VERSA

PALM TO PALM WITH FINGERS INTERLACED

BACKS OF FINGERS TO OPPOSING PALMS WITH FINGERS INTERLOCKED

ROTATIONAL RUBBING OF LEFT THUMB CLASPED IN RIGHT PALM AND VICE VERSA