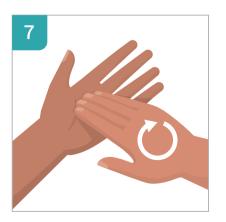

ROTATIONAL RUBBING, BACKWARDS AND FORWARDS WITH CLASPED FINGERS OF RIGHT HAND IN LEFT PALM AND VICE VERSA

ONCE DRY, YOUR HANDS ARE SAFE