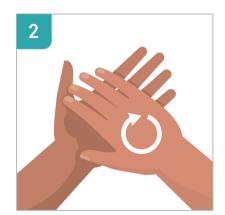

RUB HANDS PALM TO PALM

RIGHT PALM OVER LEFT DORSUM WITH INTERLACED FINGERS AND VICE VERSA

PALM TO PALM WITH FINGERS INTERLACED

BACKS OF FINGERS TO OPPOSING PALMS WITH FINGERS INTERLOCKED

ROTATIONAL RUBBING OF LEFT THUMB CLASPED IN RIGHT PALM AND VICE VERSA