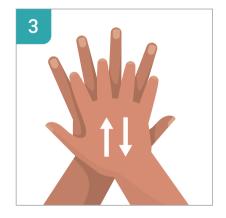

RUB HANDS PALM TO PALM

RIGHT PALM OVER LEFT DORSUM WITH INTERLACED FINGERS AND VICE VERSA

PALM TO PALM WITH FINGERS INTERLACED

BACKS OF FINGERS TO OPPOSING PALMS WITH FINGERS INTERLOCKED

ROTATIONAL RUBBING OF LEFT THUMB CLASPED IN RIGHT PALM AND VICE VERSA