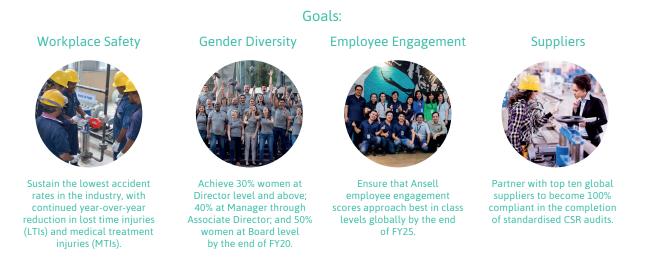

## Health & Safety

At Ansell the focus continuously turns to workers at its own manufacturing sites, warehouses and offices. Mitigating risk, enhancing well-being, and ensuring consistently safe operations for people – the Company's most important resource – form the foundation of the Company's commitment to worker protection in an 'Ansell protected' world.