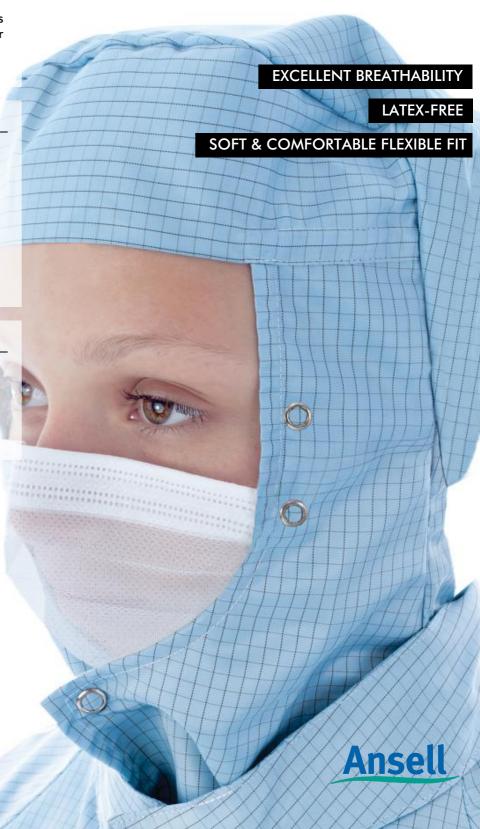

# **About**

BioClean™ Microflow Cleanroom Face Veil features ultrasonically sealed edges reducing the risk of contamination into the controlled environment, and features a fully enclosed malleable nose-band for a good fit and studs for a secure fastening to hood.

### **Features**

- Studs either side for attaching to cleanroom hoods
- Ultrasonically sealed seams
- Fully enclosed malleable nose-band
- Low-linting