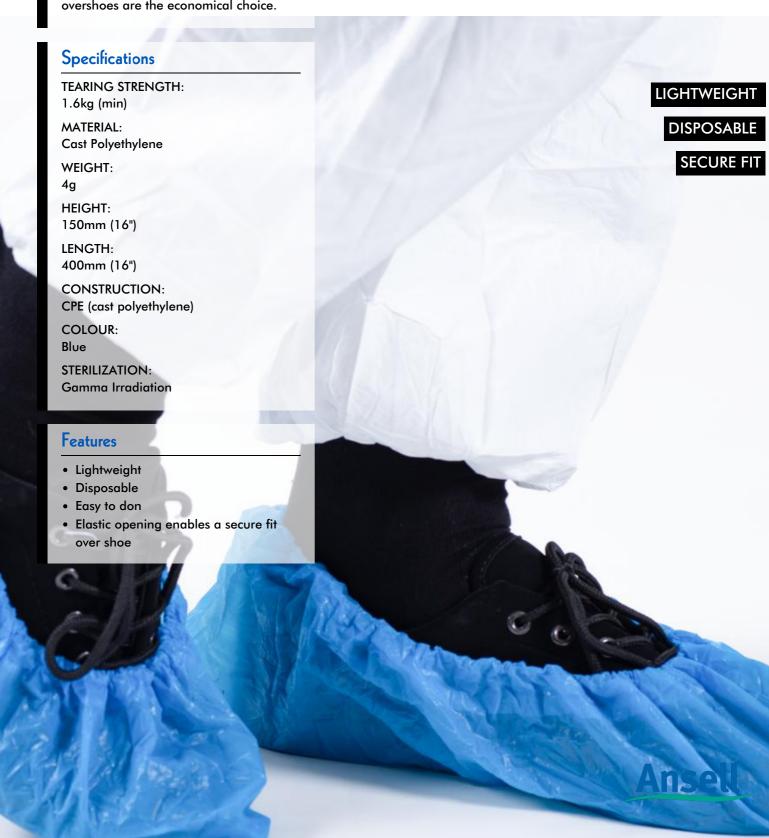

# About

BioClean CPE sterile disposable overshoes are the economical choice.

# Quality Standards

• Manufactured in a facility holding ISO 9001:2015

### Sterilization

Gamma Irradiation