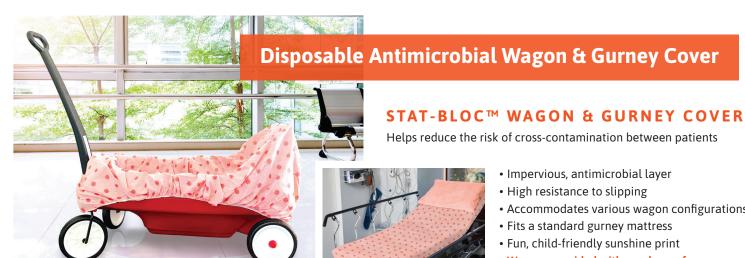

Helps reduce the risk of cross-contamination between patients

- Impervious, antimicrobial layer
- · High resistance to slipping
- Accommodates various wagon configurations
- · Fits a standard gurney mattress
- Fun, child-friendly sunshine print
- · Wagons provided with purchase of wagon covers