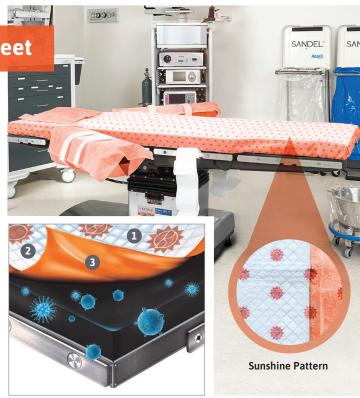

### **Disposable Antimicrobial Table Sheet**

#### STAT-BLOC™ SHEETS

Printed with a sunshine pattern, specially designed for use with children

Quilted, breathable, hydrophilic layer

Allows for fluid absorption; eliminates wrinkling which can lead to skin breakdown

2 Super absorbent layer

Strong concentration of Super Absorbent Polymers (SAP)

Impervious, antimicrobial layer

Prevents bacteria from colonizing on the linen;

- 99.9% effective against MRSA, CRE and E.coli\*
- Kills 99% of COVID-19 which comes into contact with the antimicrobial backing\*