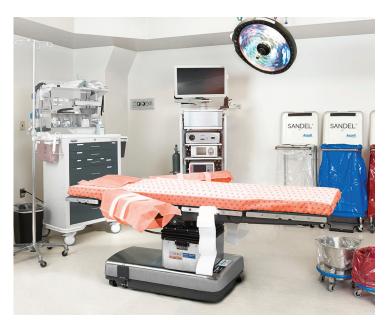

## SANDEL® STAT-BLOC™ ANTIMICROBIAL LINENS

#### SAFETY SOLUTIONS

Standard or custom packs are available with a variety of components to meet the needs of any department or specialty including the operating room, labor and delivery, cystoscopy, catheterization lab, radiology, endoscopy, and more.