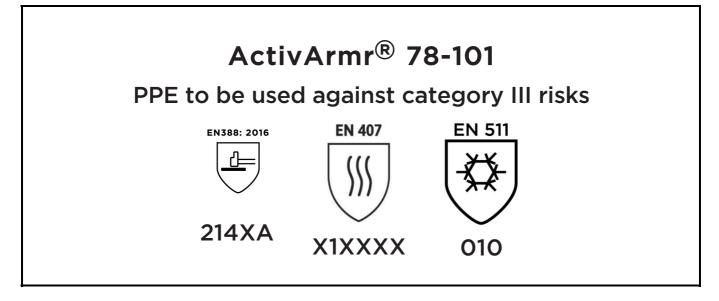

is in conformity with the provisions of Regulation 2016/425 on personal protective equipment, as amended to apply in GB, and with the standards EN 388:2016 +A1:2018, EN407:2020, EN 511:2006, EN ISO 21420:2020 and is identical to the PPE which is subject to the UK Type-examination (Module B, Annex V of the Regulation), under certificate number AB0321/22347-01/E00-00, issued by the Approved Body: