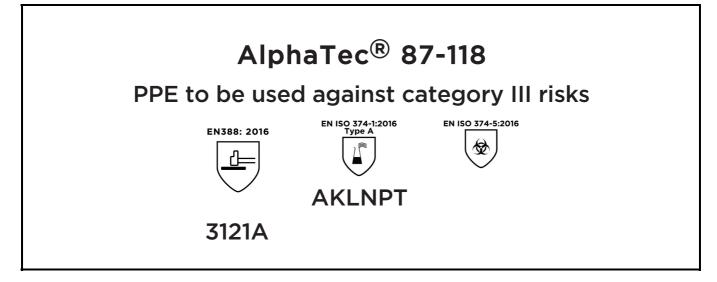

is in conformity with the provisions of Regulation 2016/425 on personal protective equipment, as amended to apply in GB, and with the standards EN 388:2016 +A1:2018, EN ISO 21420:2020, EN ISO 374-1:2016, EN ISO 374-5:2016 and is identical to the PPE which is subject to the UK Type-examination (Module B, Annex V of the Regulation), under certificate number AB0321/22997-01/E00-00, issued by the Approved Body: