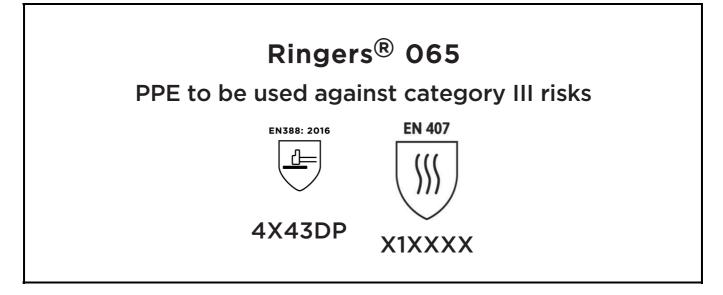

is in conformity with the provisions of Regulation 2016/425 on personal protective equipment, as amended to apply in GB, and with the standards EN 388:2016 +A1:2018, EN407:2020, EN ISO 21420:2020 and is identical to the PPE which is subject to the UK Type-examination (Module B, Annex V of the Regulation), under certificate number AB0321/22811-01/E00-00, issued by the Approved Body: