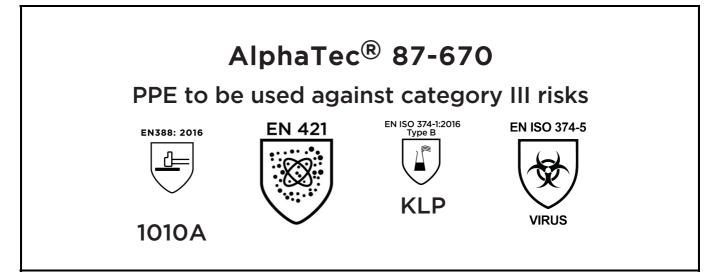

is in conformity with the provisions of Regulation 2016/425 on personal protective equipment, as amended to apply in GB, and with the standards EN 388:2016 +A1:2018, EN 421:2010, EN ISO 21420:2020, EN ISO 374-1:2016, EN ISO 374-5:2016 and is identical to the PPE which is subject to the UK Type-examination (Module B, Annex V of the Regulation), under certificate number AB0321/22553-01/E00-00, issued by the Approved Body: