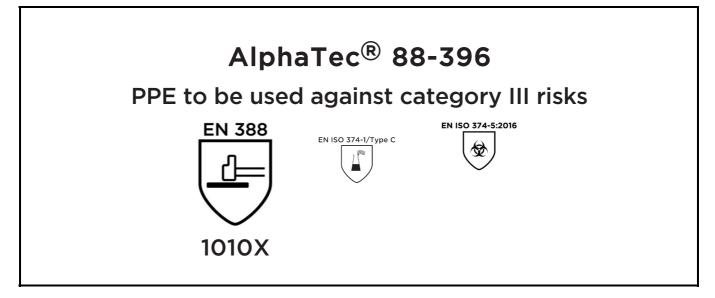

is in conformity with the provisions of Regulation (EU) 2016/425 and with the standards EN 388:2016, EN 420:2003 + A1:2009, EN ISO 374-1:2016, EN ISO 374-5:2016 and is identical to the PPE which is subject to the EU-Type examination (Module B, Annex V of the Regulation), under certificate number 032/2019/0666, issued by the Notified Body: