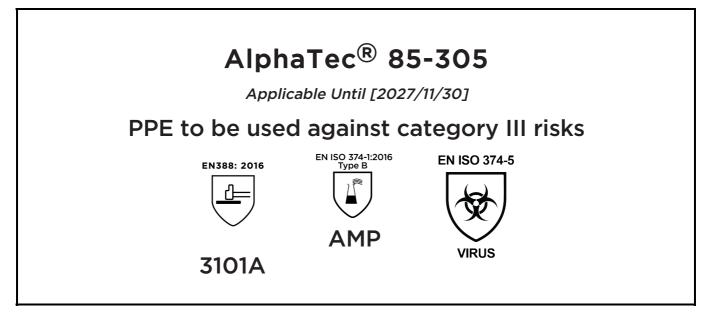

is in conformity with the provisions of Regulation 2016/425 on personal protective equipment, as amended to apply in GB, and with the standards EN 388:2016 +A1:2018, EN ISO 21420:2020, EN ISO 374-1:2016, EN ISO 374-5:2016 and is identical to the PPE which is subject to the UK Type-examination (Module B, Annex V of the Regulation), under certificate number AB0321/23004-01/E00-00, issued by the Approved Body: