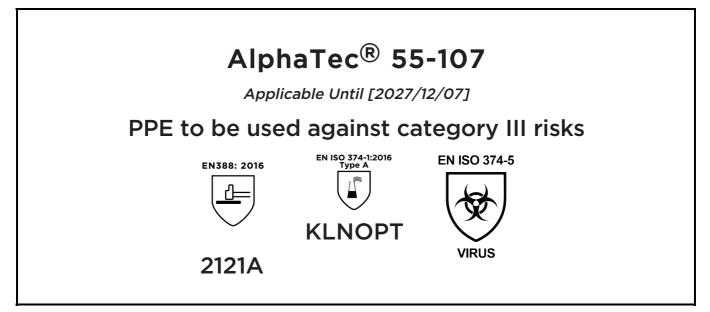

is in conformity with the provisions of Regulation 2016/425 on personal protective equipment, as amended to apply in GB, and with the standards EN ISO 21420:2020, EN 388:2016 +A1:2018, EN ISO 374-1:2016, EN ISO 374-5:2016 and is identical to the PPE which is subject to the UK Type-examination (Module B, Annex V of the Regulation), under certificate number AB0321/23127-01/E00-00, issued by the Approved Body: