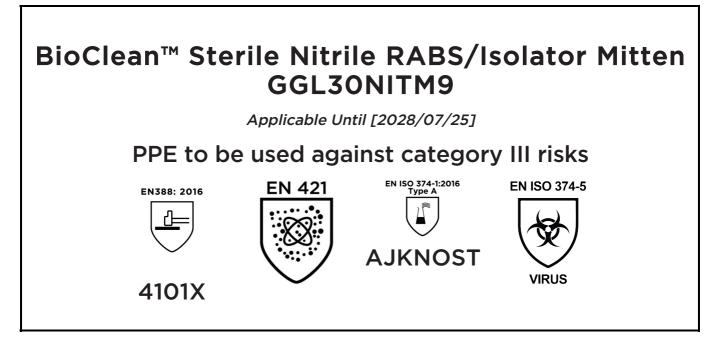

is in conformity with the provisions of Regulation 2016/425 on personal protective equipment, as amended to apply in GB, and with the standards EN 388:2016 +A1:2018, EN 421:2010, EN ISO 21420:2020, EN ISO 374-1:2016, EN ISO 374-5:2016 and is identical to the PPE which is subject to the Type-examination (Module B, Annex V of the Regulation), under certificate number 032/2023/0463, issued by the Body: