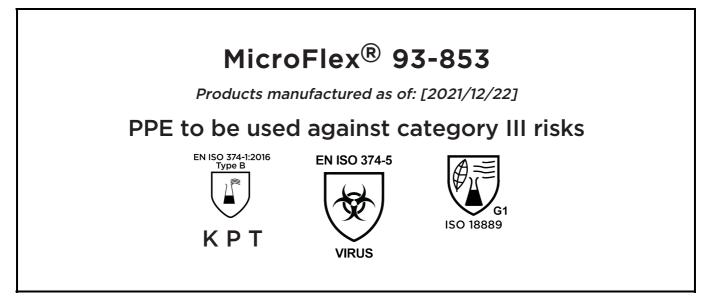

is in conformity with the provisions of Regulation (EU) 2016/425 and with the standards EN ISO 21420:2020, EN ISO 374-1:2016, EN ISO 374-5:2016, ISO 18889:2019 and is identical to the PPE which is subject to the EU-Type examination (Module B, Annex V of the Regulation), under certificate number 032/2021/1422, issued by the Notified Body: