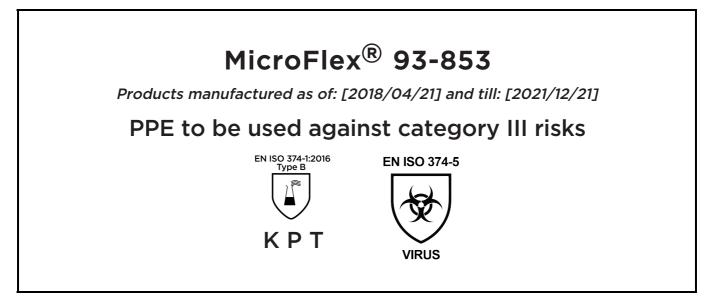

is in conformity with the provisions of Regulation (EU) 2016/425 and with the standards EN ISO 374-1:2016 Type B, EN ISO 374-5:2016 and is identical to the PPE which is subject to the EU-Type examination (Module B, Annex V of the Regulation), under certificate number 032/2018/0290, issued by the Notified Body: