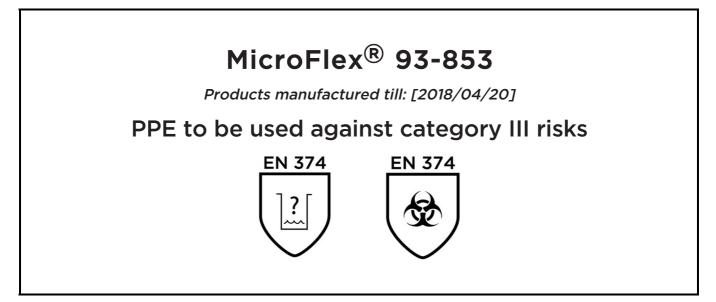

is in conformity with the provisions of Regulation (EU) 2016/425 and with the standards EN 374:2003, and is identical to the PPE which is subject to the EC Type examination; under certificate number 032/2014/1447 issued by the Notified Body: