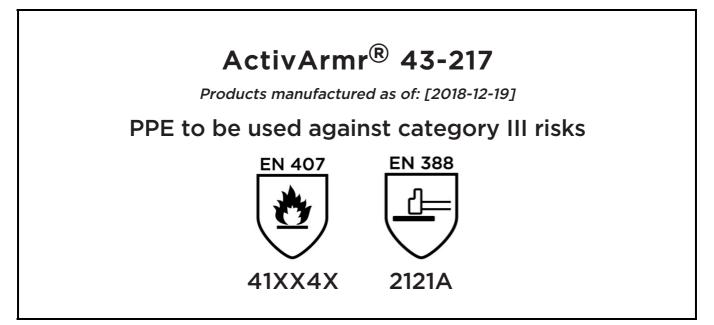

# **EU DECLARATION OF CONFORMITY**

The Manufacturer ANSELL HEALTHCARE EUROPE N.V. RIVERSIDE BUSINESS PARK, BLOCK J BOULEVARD INTERNATIONAL 55 B-1070 BRUSSELS BELGIUM

declares under his sole responsibility, that the PPE described hereafter:

is in conformity with the provisions of Regulation (EU) 2016/425 and with the standards EN 407:2004, EN 388:2016, EN 420:2003 + A1:2009, EN 12477:2001 + A1:2005 and is identical to the PPE which is subject to the EU-Type examination (Module B, Annex V of the Regulation), under certificate number 032/2018/2164, issued by the Notified Body:

Stor On

Guido Van Duren Director - Regulatory affairs Ansell

Place: Brussels Date: 2018-12-19