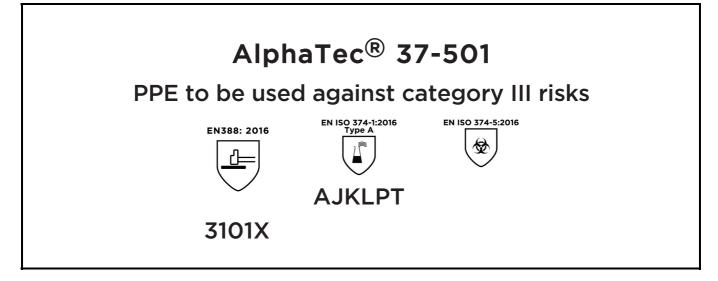

## **UK DECLARATION OF CONFORMITY**

The Manufacturer ANSELL HEALTHCARE EUROPE N.V. RIVERSIDE BUSINESS PARK, BLOCK J BOULEVARD INTERNATIONAL 55 B-1070 BRUSSELS BELGIUM

declares under his sole responsibility, that the PPE described hereafter:



is in conformity with the provisions of Regulation 2016/425 on personal protective equipment, as amended to apply in GB, and with the standards EN 388:2016 +A1:2018, EN ISO 21420:2020, EN ISO 374-1:2016, EN ISO 374-5:2016 and is identical to the PPE which is subject to the UK Type-examination (Module B, Annex V of the Regulation), under certificate number AB0321/23019-01/E00-00, issued by the Approved Body:

## SATRA TECHNOLOGY CENTRE WYNDHAM WAY, TELFORD WAY, KETTERING, NORTHAMPTONSHIRE, NN16 8SD, UNITED KINGDOM

and is subject to the conformity assessment procedure set in out in Annex VIII (Module D) of the Regulation under the surveillance of the Approved Body:

SATRA TECHNOLOGY CENTRE WYNDHAM WAY, TELFORD WAY, KETTERING, NORTHAMPTONSHIRE, NN16 8SD, UNITED KINGDOM

Sto O

Guido Van Du