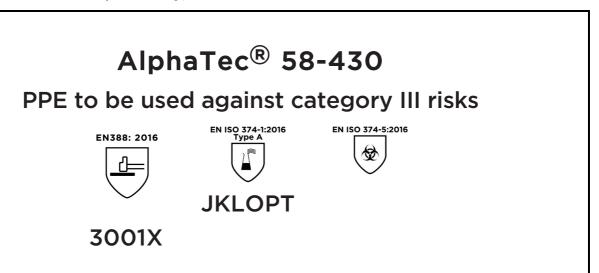

is in conformity with the provisions of Regulation 2016/425 on personal protective equipment, as amended to apply in GB, and with the standards EN 388:2016 +A1:2018, EN ISO 21420:2020, EN ISO 374-1:2016, EN ISO 374-5:2016 and is identical to the PPE which is subject to the UK Type-examination (Module B, Annex V of the Regulation), under certificate number ABO321/22515-02/E00-00, issued by the Approved Body: