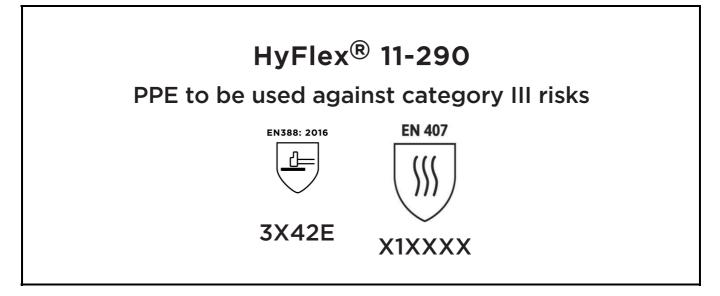

is in conformity with the provisions of Regulation 2016/425 on personal protective equipment, as amended to apply in GB, and with the standards EN 388:2016 +A1:2018, EN407:2020, EN ISO 21420:2020 and is identical to the PPE which is subject to the UK Type-examination (Module B, Annex V of the Regulation), under certificate number AB0321/24742-01/E00-00, issued by the Approved Body: