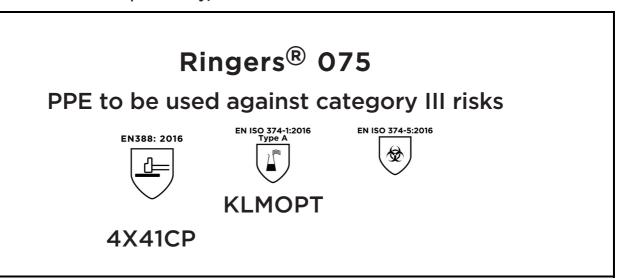

## **UK DECLARATION OF CONFORMITY**

The Manufacturer
ANSELL HEALTHCARE EUROPE N.V.
RIVERSIDE BUSINESS PARK, BLOCK J
BOULEVARD INTERNATIONAL 55
B-1070 BRUSSELS
BELGIUM

declares under his sole responsibility, that the PPE described hereafter:



is in conformity with the provisions of Regulation 2016/425 on personal protective equipment, as amended to apply in GB, and with the standards EN 388:2016 +A1:2018, EN ISO 21420:2020, EN ISO 374-1:2016, EN ISO 374-5:2016 and is identical to the PPE which is subject to the UK Type-examination (Module B, Annex V of the Regulation), under certificate number ABO321/23122-01/EOO-OO, issued by the Approved Body:

SATRA TECHNOLOGY CENTRE WYNDHAM WAY, TELFORD WAY, KETTERING, NORTHAMPTONSHIRE, NN16 8SD, UNITED KINGDOM

and is subject to the conformity assessment procedure set out in Annex VII (Module C2) of the Regulation under the surveillance of the Approved Body:

> SATRA TECHNOLOGY CENTRE WYNDHAM WAY, TELFORD WAY, KETTERING, NORTHAMPTONSHIRE, NN16 8SD, UNITED KINGDOM

**Guido Van Duren** 

*