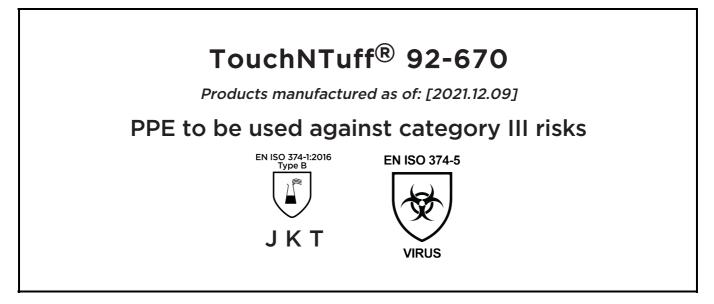

is in conformity with the provisions of Regulation (EU) 2016/425 and with the standards EN ISO 21420:2020, EN ISO 374-1:2016, EN ISO 374-5:2016 and is identical to the PPE which is subject to the EU-Type examination (Module B, Annex V of the Regulation), under certificate number 032/2021/1344, issued by the Notified Body:

Stor On

Guido Van Duren Director - Regulatory affairs Ansell

Place: Brussels Date: 2021.12.09