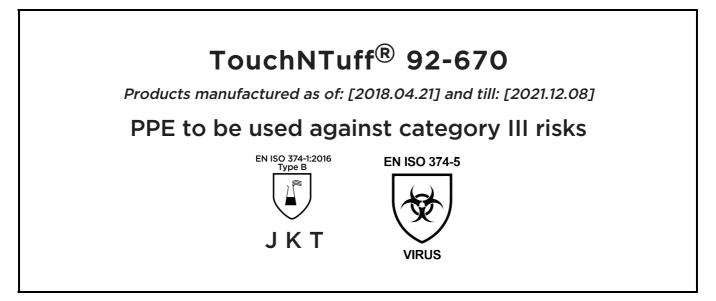

is in conformity with the provisions of Regulation (EU) 2016/425 and with the standards EN ISO 374-1:2016 Type B, EN 420:2003 + A1:2009, EN ISO 374-5:2016 and is identical to the PPE which is subject to the EU-Type examination (Module B, Annex V of the Regulation), under certificate number 032/2018/0356, issued by the Notified Body:

Stan On

Guido Van Duren Director - Regulatory affairs Ansell

Place: Brussels Date: 2018.02.23