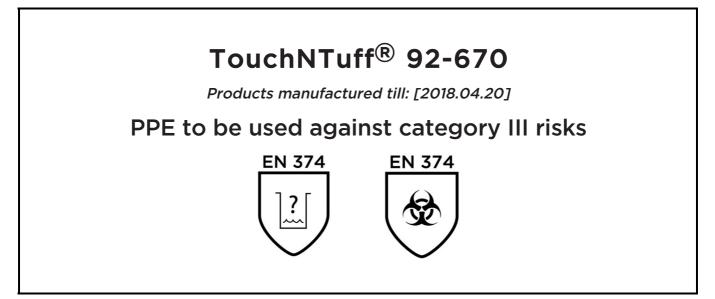

is in conformity with the provisions of Regulation (EU) 2016/425 and with the standards EN 420:2003 + A1:2009, EN 374:2003, and is identical to the PPE which is subject to the EC Type examination; under certificate number 032/2014/0942 issued by the Notified Body:

Sto On

Guido Van Duren Director - Regulatory affairs Ansell

Place: Brussels Date: 2014.05.28