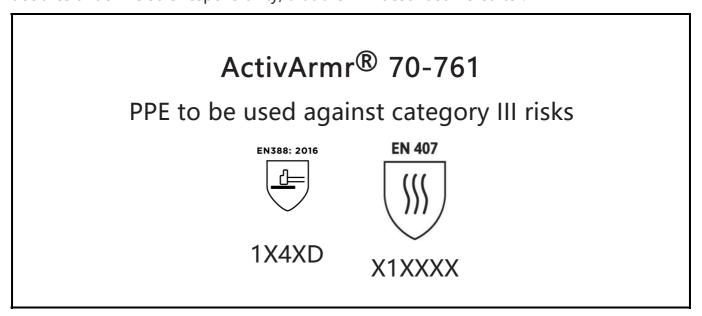

is in conformity with the provisions of Regulation 2016/425 on personal protective equipment, as amended to apply in GB, and with the standards EN 388:2016 +A1:2018, EN407:2020, EN ISO 21420:2020 and is identical to the PPE which is subject to the UK Type-examination (Module B, Annex V of the Regulation), under certificate number AB0321/22653-01/E00-00, issued by the Approved Body: