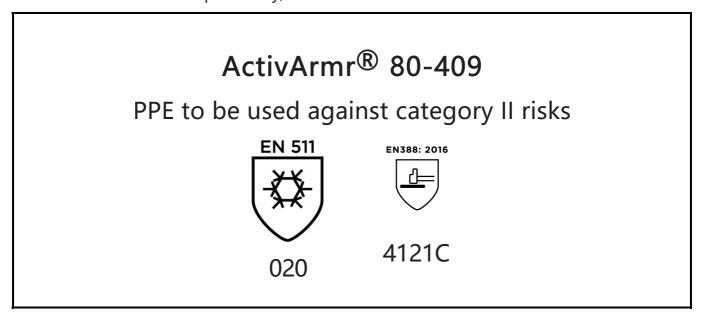

## **UK DECLARATION OF CONFORMITY**

The Manufacturer
ANSELL HEALTHCARE EUROPE N.V.
RIVERSIDE BUSINESS PARK, BLOCK J
BOULEVARD INTERNATIONAL 55
B-1070 BRUSSELS
BELGIUM

declares under his sole responsibility, that the PPE described hereafter:



is in conformity with the provisions of Regulation 2016/425 on personal protective equipment, as amended to apply in GB, and with the standards EN 511:2006, EN 388:2016 +A1:2018, EN ISO 21420:2020 and is identical to the PPE which is subject to the UK Type-examination (Module B, Annex V of the Regulation), under certificate number AB0321/24705-01/E00-00, issued by the Approved Body:

SATRA TECHNOLOGY CENTRE WYNDHAM WAY, TELFORD WAY, KETTERING, NORTHAMPTONSHIRE, NN16 8SD, UNITED KINGDOM

and is subject to the conformity assessment procedure set out in Annex VI (Module C) of the Regulation.

Guido Van Duren

Director - Regulatory affairs

Ansell

Place: Brussels Date: 2023/08/24