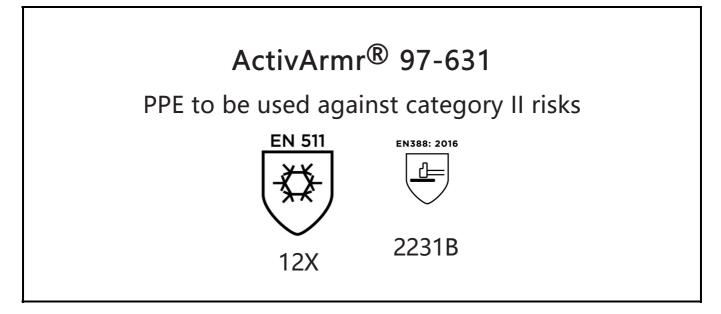

is in conformity with the provisions of Regulation 2016/425 on personal protective equipment, as amended to apply in GB, and with the standards EN 511:2006, EN 388:2016 +A1:2018, EN ISO 21420:2020 and is identical to the PPE which is subject to the UK Type-examination (Module B, Annex V of the Regulation), under certificate number AB0321/24879-01/E00-00, issued by the Approved Body: