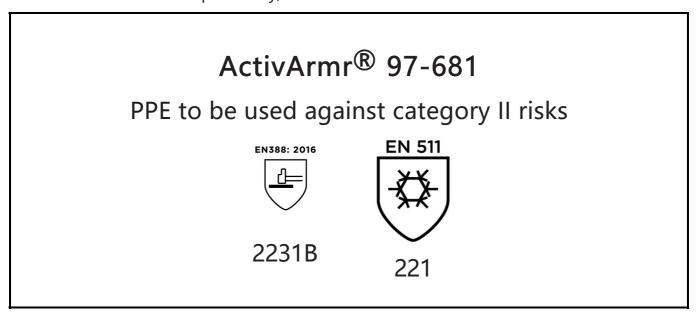

is in conformity with the provisions of Regulation 2016/425 on personal protective equipment, as amended to apply in GB, and with the standards EN 388:2016 +A1:2018, EN 511:2006, EN ISO 21420:2020 and is identical to the PPE which is subject to the UK Type-examination (Module B, Annex V of the Regulation), under certificate number AB0321/24884-01/E00-00, issued by the Approved Body: