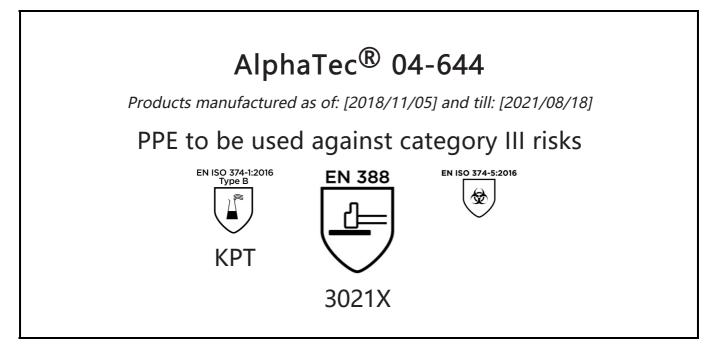

is in conformity with the provisions of Regulation (EU) 2016/425 and with the standards EN ISO 374-1:2016 Type B, EN 388:2016, EN 420:2003 + A1:2009, EN ISO 374-5:2016 and is identical to the PPE which is subject to the EU-Type examination (Module B, Annex V of the Regulation), under certificate number 032/2018/1909, issued by the Notified Body: