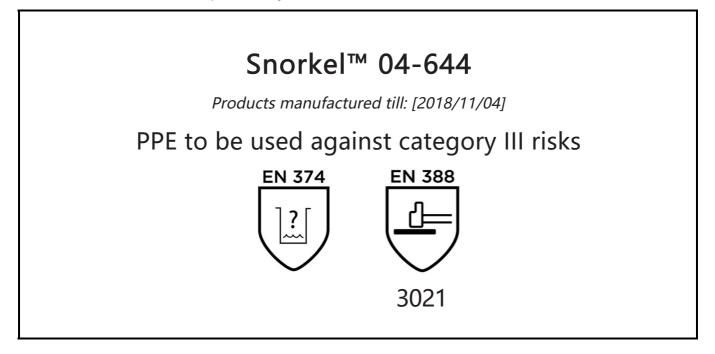

is in conformity with the provisions of Regulation (EU) 2016/425 and with the standards EN 374:2003, EN 388:2003, EN 420:2003 + A1:2009 and is identical to the PPE which is subject to the EC Type examination; under certificate number 032/2014/1564 issued by the Notified Body: