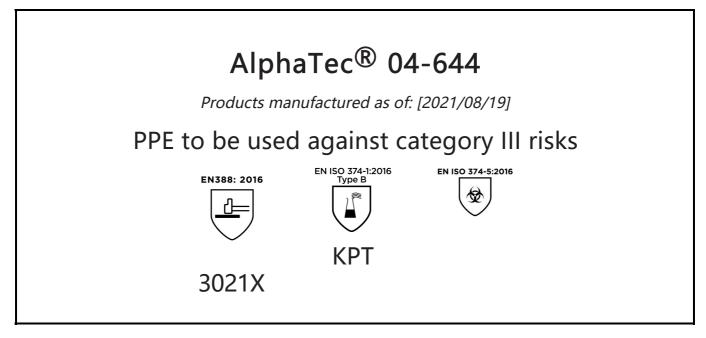

is in conformity with the provisions of Regulation (EU) 2016/425 and with the standards EN 388:2016 +A1:2018, EN ISO 21420:2020, EN ISO 374-1:2016, EN ISO 374-5:2016 and is identical to the PPE which is subject to the EU-Type examination (Module B, Annex V of the Regulation), under certificate number 032/2021/0794, issued by the Notified Body: