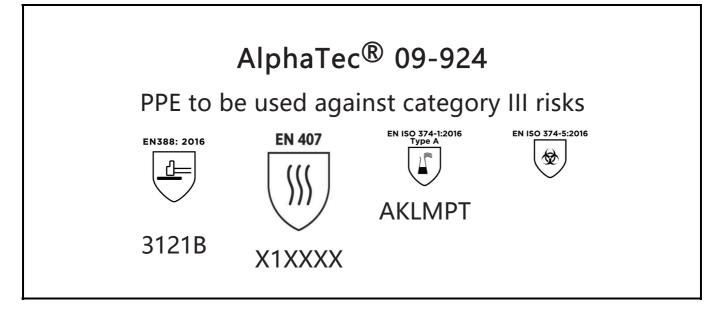

is in conformity with the provisions of Regulation 2016/425 on personal protective equipment, as amended to apply in GB, and with the standards EN 388:2016 +A1:2018, EN407:2020, EN ISO 21420:2020, EN ISO 374-1:2016, EN ISO 374-5:2016 and is identical to the PPE which is subject to the UK Type-examination (Module B, Annex V of the Regulation), under certificate number AB0321/23433-01/E00-00, issued by the Approved Body: