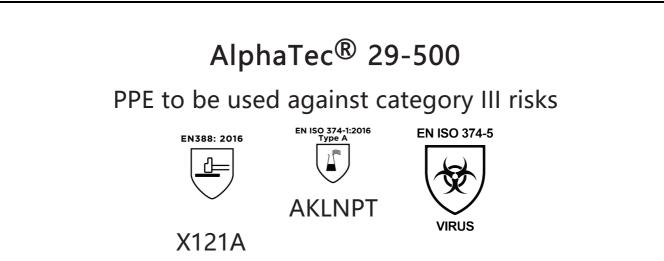

is in conformity with the provisions of Regulation 2016/425 on personal protective equipment, as amended to apply in GB, and with the standards EN 388:2016 +A1:2018, EN ISO 21420:2020, EN ISO 374-1:2016, EN ISO 374-5:2016 and is identical to the PPE which is subject to the UK Type-examination (Module B, Annex V of the Regulation), under certificate number AB0321/22873-01/E00-00, issued by the Approved Body: