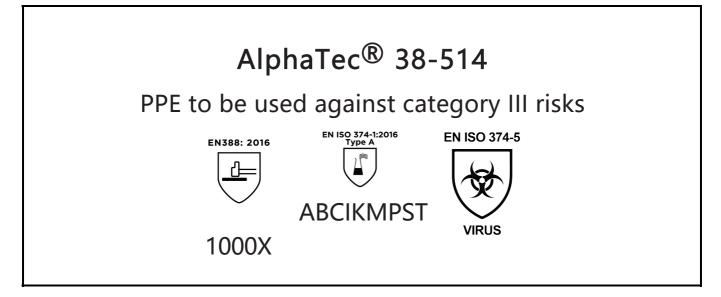

is in conformity with the provisions of Regulation 2016/425 on personal protective equipment, as amended to apply in GB, and with the standards EN 388:2016 +A1:2018, EN ISO 21420:2020, EN ISO 374-1:2016, EN ISO 374-5:2016 and is identical to the PPE which is subject to the UK Type-examination (Module B, Annex V of the Regulation), under certificate number AB0321/22916-01/E00-00, issued by the Approved Body: