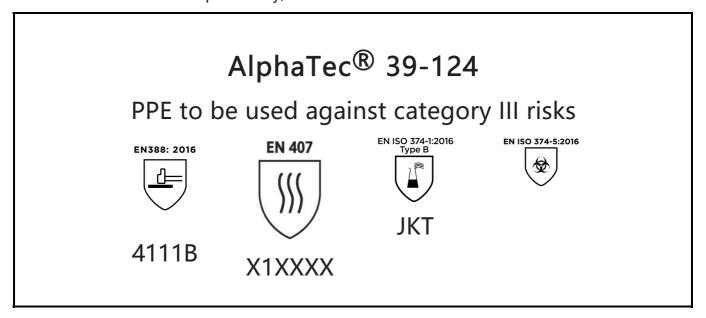

is in conformity with the provisions of Regulation 2016/425 on personal protective equipment, as amended to apply in GB, and with the standards EN 388:2016 +A1:2018, EN407:2020, EN ISO 21420:2020, EN ISO 374-1:2016, EN ISO 374-5:2016 and is identical to the PPE which is subject to the UK Type-examination (Module B, Annex V of the Regulation), under certificate number AB0321/22579-01/E00-00, issued by the Approved Body: