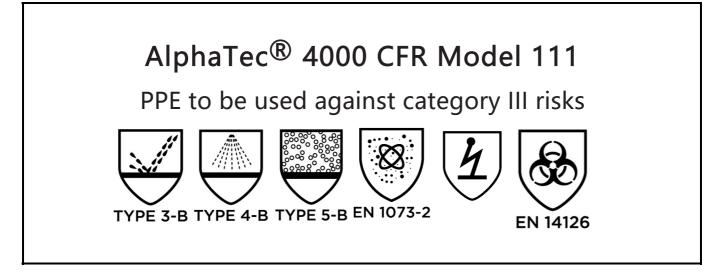

is in conformity with the provisions of Regulation (EU) 2016/425 and with the standards EN 14605:2005 + A1:2009, EN ISO 13982-1:2004 + A1:2010, EN ISO 13688:2013, EN 1073-2:2002, EN 1149-5:2018, EN 14126:2003 and is identical to the PPE which is subject to the EU Type Examination; under certificate number FI20/965498 issued by the Notified Body: