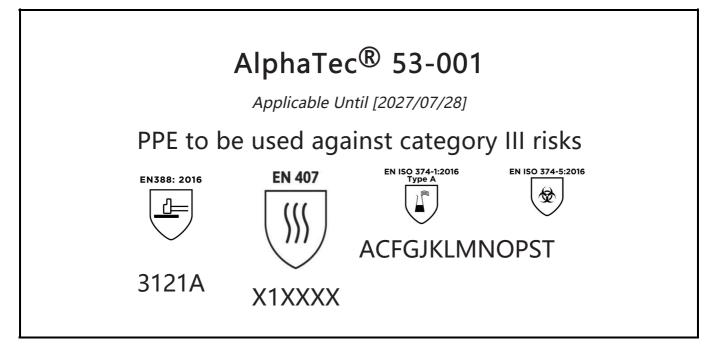

is in conformity with the provisions of Regulation 2016/425 on personal protective equipment, as amended to apply in GB, and with the standards EN 388:2016 +A1:2018, EN407:2020, EN ISO 21420:2020, EN ISO 374-1:2016, EN ISO 374-5:2016 and is identical to the PPE which is subject to the UK Type-examination (Module B, Annex V of the Regulation), under certificate number AB0321/22020-01/E00-00, issued by the Approved Body: