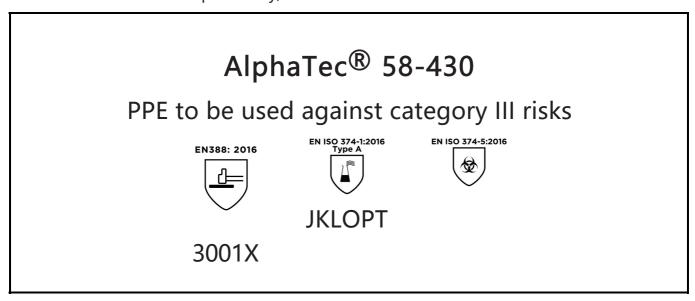

is in conformity with the provisions of Regulation 2016/425 on personal protective equipment, as amended to apply in GB, and with the standards EN 388:2016 +A1:2018, EN ISO 21420:2020, EN ISO 374-1:2016, EN ISO 374-5:2016 and is identical to the PPE which is subject to the UK Type-examination (Module B, Annex V of the Regulation), under certificate number AB0321/22515-02/E00-00, issued by the Approved Body: