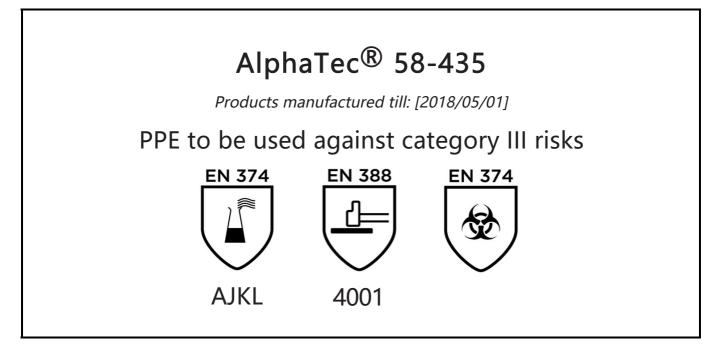

## **EU DECLARATION OF CONFORMITY**

The Manufacturer ANSELL HEALTHCARE EUROPE N.V. RIVERSIDE BUSINESS PARK, BLOCK J BOULEVARD INTERNATIONAL 55 B-1070 BRUSSELS BELGIUM

declares under his sole responsibility, that the PPE described hereafter:

is in conformity with the provisions of Regulation (EU) 2016/425 and with the standards EN 374:2003, EN 388:2003, EN 420:2003 + A1:2009, and is identical to the PPE which is subject to the EC Type examination; under certificate number 03213669 issued by the Notified Body:

CENTEXBEL (0493) TECHNOLOGIEPARK 70 B-9052 ZWIJNAARDE BELGIUM

and is subject to the procedure set out in Annex VII (Module C2) of the Regulation under the supervision of the Notified Body:

CENTEXBEL (0493) TECHNOLOGIEPARK 70 B-9052 ZWIJNAARDE BELGIUM

Guido Van Duren Director - Regulatory affairs Ansell

Place: Brussels Date: 2013/09/18