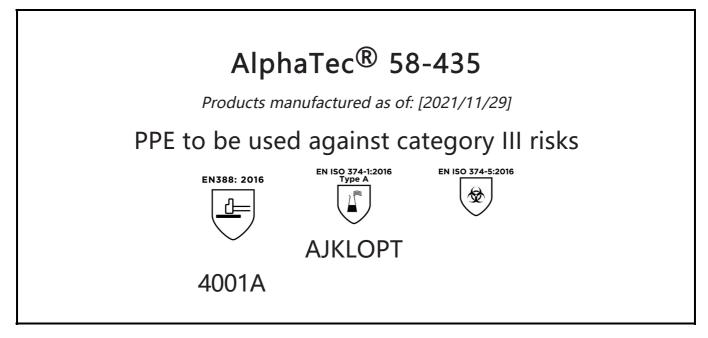

## **EU DECLARATION OF CONFORMITY**

The Manufacturer ANSELL HEALTHCARE EUROPE N.V. RIVERSIDE BUSINESS PARK, BLOCK J BOULEVARD INTERNATIONAL 55 B-1070 BRUSSELS BELGIUM

declares under his sole responsibility, that the PPE described hereafter:

is in conformity with the provisions of Regulation (EU) 2016/425 and with the standards EN 388:2016 +A1:2018, EN ISO 21420:2020, EN ISO 374-1:2016, EN ISO 374-5:2016 and is identical to the PPE which is subject to the EU-Type examination (Module B, Annex V of the Regulation), under certificate number 032/2021/1279, issued by the Notified Body:

CENTEXBEL (0493) TECHNOLOGIEPARK 70 B-9052 ZWIJNAARDE BELGIUM

and is subject to the procedure set out in Annex VIII (Module D) of the Regulation under the supervision of the Notified Body:

CENTEXBEL (0493) TECHNOLOGIEPARK 70 B-9052 ZWIJNAARDE BELGIUM

Guido Van Duren BEL Director - Regulatory affairs Ansell

Place: Brussels Date: 2021/11/29