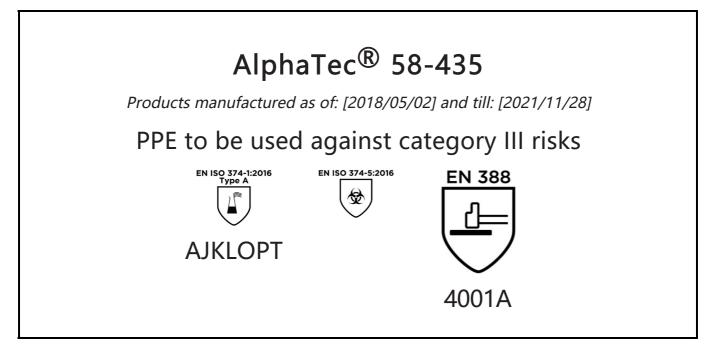

## **EU DECLARATION OF CONFORMITY**

The Manufacturer ANSELL HEALTHCARE EUROPE N.V. RIVERSIDE BUSINESS PARK, BLOCK J BOULEVARD INTERNATIONAL 55 B-1070 BRUSSELS BELGIUM

declares under his sole responsibility, that the PPE described hereafter:

is in conformity with the provisions of Regulation (EU) 2016/425 and with the standards EN ISO 374-1:2016, EN ISO 374-5:2016, EN 388:2016, EN 420:2003 + A1:2009 and is identical to the PPE which is subject to the EU-Type examination (Module B, Annex V of the Regulation), under certificate number 032/2018/0803, issued by the Notified Body:

CENTEXBEL (0493) TECHNOLOGIEPARK 70 B-9052 ZWIJNAARDE BELGIUM

and is subject to the procedure set out in Annex VII (Module C2) of the Regulation under the supervision of the Notified Body:

CENTEXBEL (0493) TECHNOLOGIEPARK 70 B-9052 ZWIJNAARDE BELGIUM

Guido Van Duren B-9052 Z Director - Regulatory affairs Ansell

Place: Brussels Date: 2018/05/02