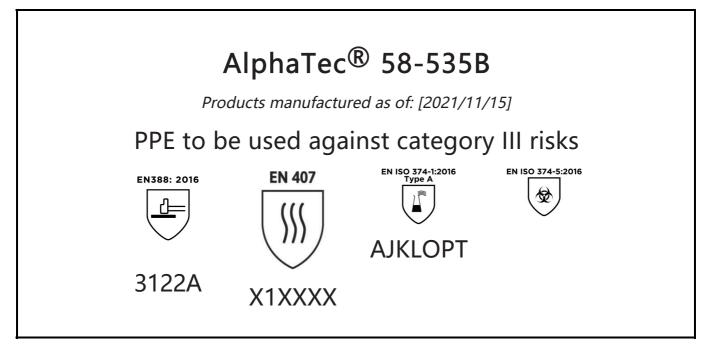

# **EU DECLARATION OF CONFORMITY**

The Manufacturer ANSELL HEALTHCARE EUROPE N.V. RIVERSIDE BUSINESS PARK, BLOCK J BOULEVARD INTERNATIONAL 55 B-1070 BRUSSELS BELGIUM

declares under his sole responsibility, that the PPE described hereafter:

is in conformity with the provisions of Regulation (EU) 2016/425 and with the standards EN 388:2016 +A1:2018, EN407:2020, EN ISO 21420:2020, EN ISO 374-1:2016, EN ISO 374-5:2016 and is identical to the PPE which is subject to the EU-Type examination (Module B, Annex V of the Regulation), under certificate number 032/2021/1189, issued by the Notified Body:

### CENTEXBEL (0493) TECHNOLOGIEPARK 70 B-9052 ZWIJNAARDE BELGIUM

and is subject to the procedure set out in Annex VIII (Module D) of the Regulation under the supervision of the Notified Body:

CENTEXBEL (0493) TECHNOLOGIEPARK 70 B-9052 ZWIJNAARDE BELGIUM

Guido Van Duren Director - Regulatory affairs Ansell

Place: Brussels Date: 2021/11/15