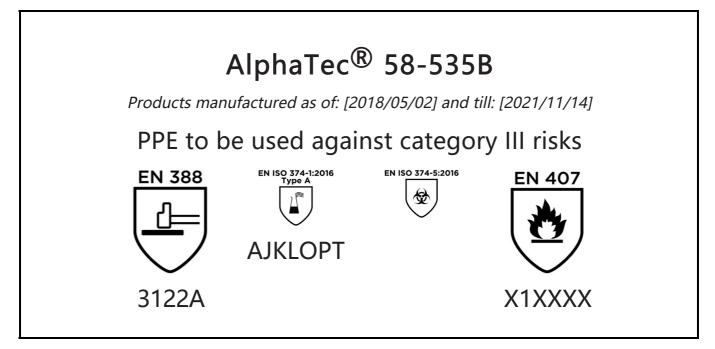

## **EU DECLARATION OF CONFORMITY**

The Manufacturer ANSELL HEALTHCARE EUROPE N.V. RIVERSIDE BUSINESS PARK, BLOCK J BOULEVARD INTERNATIONAL 55 B-1070 BRUSSELS BELGIUM

declares under his sole responsibility, that the PPE described hereafter:

is in conformity with the provisions of Regulation (EU) 2016/425 and with the standards EN 388:2016, EN 420:2003 + A1:2009, EN ISO 374-1:2016, EN ISO 374-5:2016, EN 407:2004 and is identical to the PPE which is subject to the EU-Type examination (Module B, Annex V of the Regulation), under certificate number 032/2018/0805, issued by the Notified Body:

### CENTEXBEL (0493) TECHNOLOGIEPARK 70 B-9052 ZWIJNAARDE BELGIUM

and is subject to the procedure set out in Annex VII (Module C2) of the Regulation under the supervision of the Notified Body:

CENTEXBEL (0493) TECHNOLOGIEPARK 70 B-9052 ZWIJNAARDE BELGIUM

Guido Van Duren **B-9052 Z** Director - Regulatory affairs Ansell

Place: Brussels Date: 2018/05/02