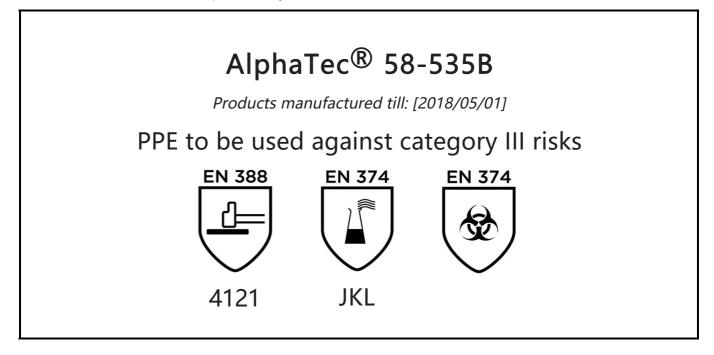

### **EU DECLARATION OF CONFORMITY**

The Manufacturer ANSELL HEALTHCARE EUROPE N.V. RIVERSIDE BUSINESS PARK, BLOCK J BOULEVARD INTERNATIONAL 55 B-1070 BRUSSELS BELGIUM

declares under his sole responsibility, that the PPE described hereafter:

is in conformity with the provisions of Regulation (EU) 2016/425 and with the standards EN 420:2003 + A1:2009, EN 388:2003, EN 374:2003, and is identical to the PPE which is subject to the EC Type examination; under certificate number 03205494 issued by the Notified Body:

CENTEXBEL (0493) TECHNOLOGIEPARK 70 B-9052 ZWIJNAARDE BELGIUM

and is subject to the procedure set out in Annex VII (Module C2) of the Regulation under the supervision of the Notified Body:

CENTEXBEL (0493) TECHNOLOGIEPARK 70 B-9052 ZWIJNAARDE BELGIUM

Guido Van Duren Director - Regulatory affairs Ansell

Place: Brussels Date: 2005/12/12