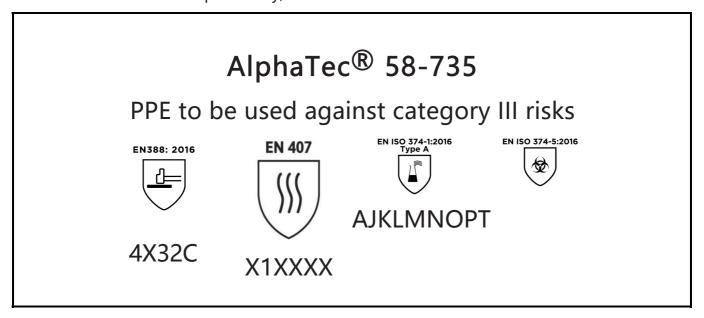

is in conformity with the provisions of Regulation 2016/425 on personal protective equipment, as amended to apply in GB, and with the standards EN 388:2016 +A1:2018, EN407:2020, EN ISO 21420:2020, EN ISO 374-1:2016, EN ISO 374-5:2016 and is identical to the PPE which is subject to the UK Type-examination (Module B, Annex V of the Regulation), under certificate number AB0321/2255-01/E00-00, issued by the Approved Body: