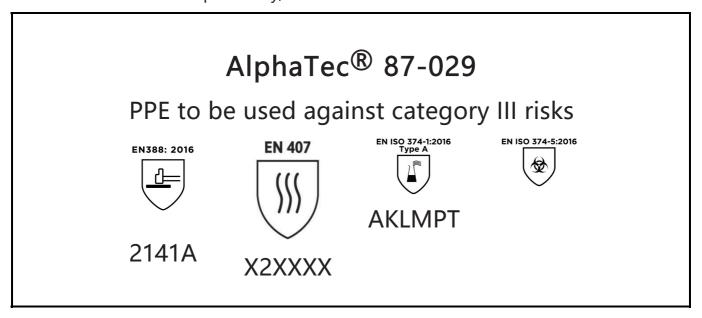

is in conformity with the provisions of Regulation 2016/425 on personal protective equipment, as amended to apply in GB, and with the standards EN 388:2016 +A1:2018, EN407:2020, EN ISO 21420:2020, EN ISO 374-1:2016, EN ISO 374-5:2016 and is identical to the PPE which is subject to the UK Type-examination (Module B, Annex V of the Regulation), under certificate number AB0321/23011-01/E00-00, issued by the Approved Body: