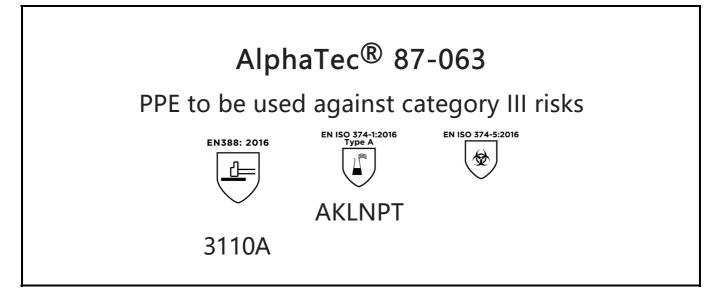

is in conformity with the provisions of Regulation 2016/425 on personal protective equipment, as amended to apply in GB, and with the standards EN 388:2016 +A1:2018, EN ISO 21420:2020, EN ISO 374-1:2016, EN ISO 374-5:2016 and is identical to the PPE which is subject to the UK Type-examination (Module B, Annex V of the Regulation), under certificate number AB0321/22552-01/E00-00, issued by the Approved Body: