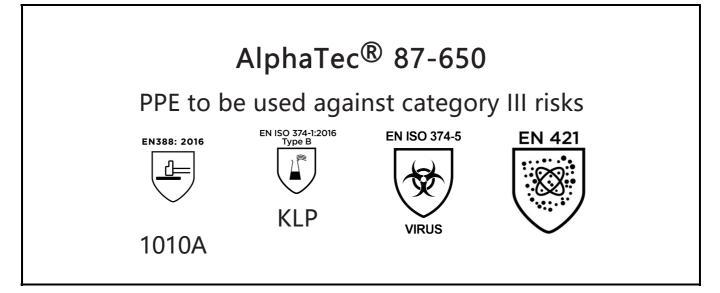

is in conformity with the provisions of Regulation 2016/425 on personal protective equipment, as amended to apply in GB, and with the standards EN 388:2016 +A1:2018, EN ISO 21420:2020, EN ISO 374-1:2016, EN ISO 374-5:2016, EN 421:2010 and is identical to the PPE which is subject to the UK Type-examination (Module B, Annex V of the Regulation), under certificate number AB0321/22553-01/E00-00, issued by the Approved Body: