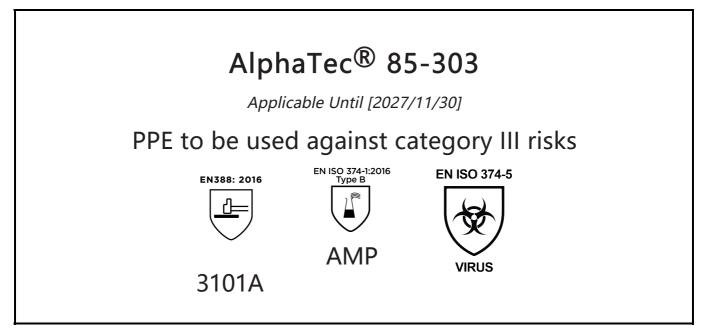

is in conformity with the provisions of Regulation 2016/425 on personal protective equipment, as amended to apply in GB, and with the standards EN 388:2016 +A1:2018, EN ISO 21420:2020, EN ISO 374-1:2016, EN ISO 374-5:2016 and is identical to the PPE which is subject to the UK Type-examination (Module B, Annex V of the Regulation), under certificate number AB0321/23004-01/E00-00, issued by the Approved Body: