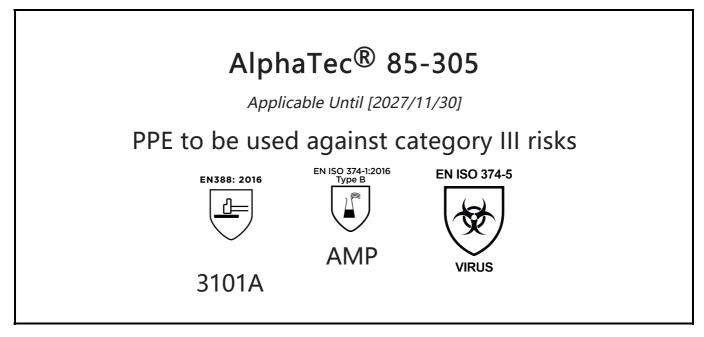

is in conformity with the provisions of Regulation 2016/425 on personal protective equipment, as amended to apply in GB, and with the standards EN 388:2016 +A1:2018, EN ISO 21420:2020, EN ISO 374-1:2016, EN ISO 374-5:2016 and is identical to the PPE which is subject to the UK Type-examination (Module B, Annex V of the Regulation), under certificate number AB0321/23004-01/E00-00, issued by the Approved Body: