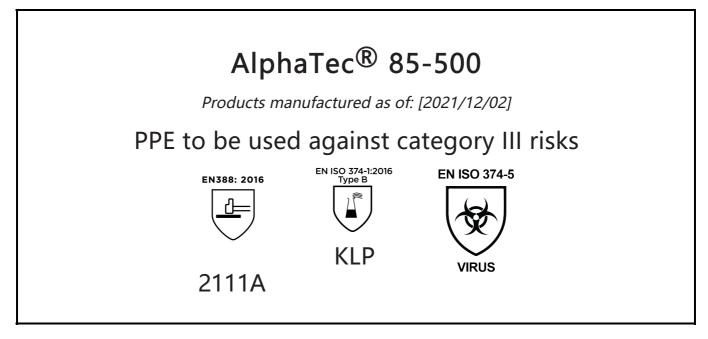

is in conformity with the provisions of Regulation (EU) 2016/425 and with the standards EN 388:2016 +A1:2018, EN ISO 21420:2020, EN ISO 374-1:2016, EN ISO 374-5:2016 and is identical to the PPE which is subject to the EU-Type examination (Module B, Annex V of the Regulation), under certificate number 032/2021/1309, issued by the Notified Body: