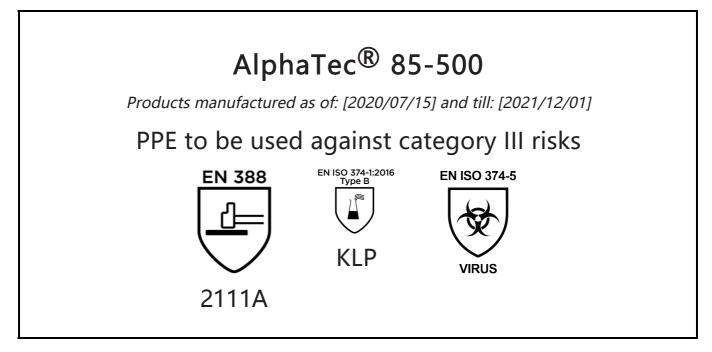

is in conformity with the provisions of Regulation (EU) 2016/425 and with the standards EN 388:2016, EN ISO 374-1:2016 Type B, EN ISO 374-5:2016, EN 420:2003 + A1:2009 and is identical to the PPE which is subject to the EU-Type examination (Module B, Annex V of the Regulation), under certificate number 032/2020/0978, issued by the Notified Body: