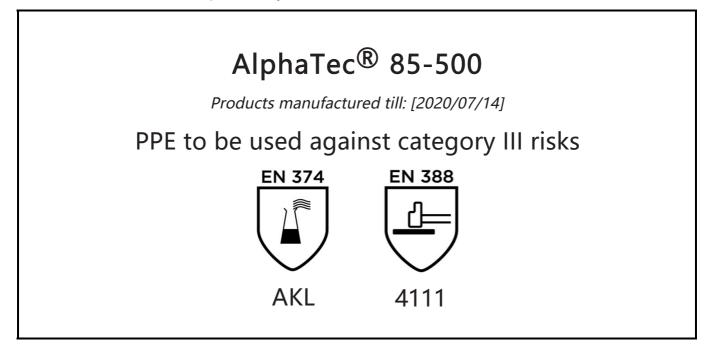

is in conformity with the provisions of Regulation (EU) 2016/425 and with the standards EN 374:2003, EN 388:2003, EN 420:2003 + A1:2009 and is identical to the PPE which is subject to the EC Type examination; under certificate number IFA 1501065 issued by the Notified Body: