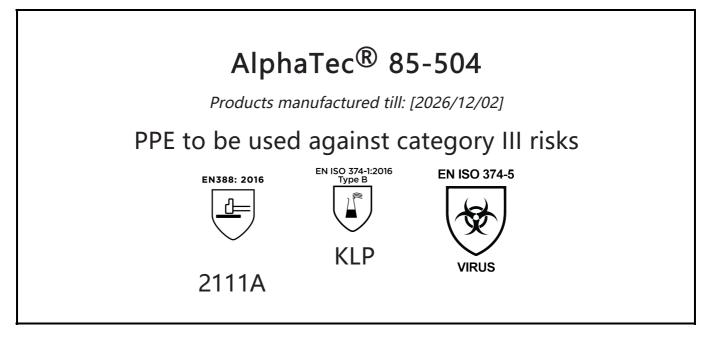

## **EU DECLARATION OF CONFORMITY**

The Manufacturer ANSELL HEALTHCARE EUROPE N.V. RIVERSIDE BUSINESS PARK, BLOCK J BOULEVARD INTERNATIONAL 55 B-1070 BRUSSELS BELGIUM

declares under his sole responsibility, that the PPE described hereafter:

is in conformity with the provisions of Regulation (EU) 2016/425 and with the standards EN 388:2016 +A1:2018, EN ISO 21420:2020, EN ISO 374-1:2016, EN ISO 374-5:2016 and is identical to the PPE which is subject to the EU-Type examination (Module B, Annex V of the Regulation), under certificate number 032/2021/1309, issued by the Notified Body:

CENTEXBEL (0493) TECHNOLOGIEPARK 70 B-9052 ZWIJNAARDE BELGIUM

and is subject to the procedure set out in Annex VII (Module C2) of the Regulation under the supervision of the Notified Body:

CENTEXBEL (0493) TECHNOLOGIEPARK 70 B-9052 ZWIJNAARDE BELGIUM

Guido Van Duren BEL Director - Regulatory affairs Ansell

Place: Brussels Date: 2021/12/02