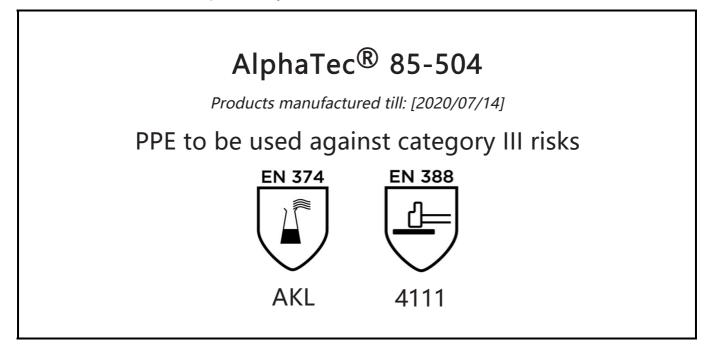

## **EU DECLARATION OF CONFORMITY**

The Manufacturer ANSELL HEALTHCARE EUROPE N.V. RIVERSIDE BUSINESS PARK, BLOCK J BOULEVARD INTERNATIONAL 55 B-1070 BRUSSELS BELGIUM

declares under his sole responsibility, that the PPE described hereafter:

is in conformity with the provisions of Regulation (EU) 2016/425 and with the standards EN 374:2003, EN 388:2003, EN 420:2003 + A1:2009 and is identical to the PPE which is subject to the EC Type examination; under certificate number IFA 1501065 issued by the Notified Body:

INSTITUT FÜR ARBEITSSCHUTZ DER DGUV (IFA) (0121) PRÜF- UND ZERTIFIZIERUNGSSTELLE IM DGUV TEST ALTE HEERSTRASSE 111 53754 SANKT AUGUSTIN

and is subject to the procedure set out in Annex VII (Module C2) of the Regulation under the supervision of the Notified Body:

INSTITUT FÜR ARBEITSSCHUTZ DER DGUV (IFA) (0121) PRÜF- UND ZERTIFIZIERUNGSSTELLE IM DGUV TEST ALTE HEERSTRASSE 111 53754 SANKT AUGUSTIN

Guido Van Duren Director - Regulatory affairs Ansell

Place: Brussels Date: 2015/07/23