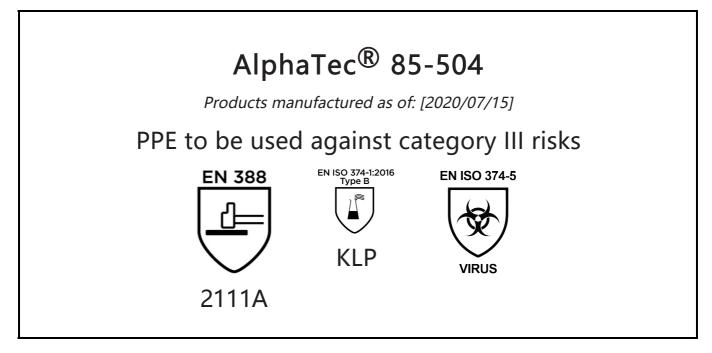

## **EU DECLARATION OF CONFORMITY**

The Manufacturer ANSELL HEALTHCARE EUROPE N.V. RIVERSIDE BUSINESS PARK, BLOCK J BOULEVARD INTERNATIONAL 55 B-1070 BRUSSELS BELGIUM

declares under his sole responsibility, that the PPE described hereafter:

is in conformity with the provisions of Regulation (EU) 2016/425 and with the standards EN 388:2016, EN ISO 374-1:2016 Type B, EN ISO 374-5:2016, EN 420:2003 + A1:2009 and is identical to the PPE which is subject to the EU-Type examination (Module B, Annex V of the Regulation), under certificate number 032/2020/0978, issued by the Notified Body:

## CENTEXBEL (0493) TECHNOLOGIEPARK 70 B-9052 ZWIJNAARDE BELGIUM

and is subject to the procedure set out in Annex VII (Module C2) of the Regulation under the supervision of the Notified Body:

CENTEXBEL (0493) TECHNOLOGIEPARK 70 B-9052 ZWIJNAARDE BELGIUM

Guido Van Duren **B-9052 Z** Director - Regulatory affairs Ansell

Place: Brussels Date: 2020/07/15