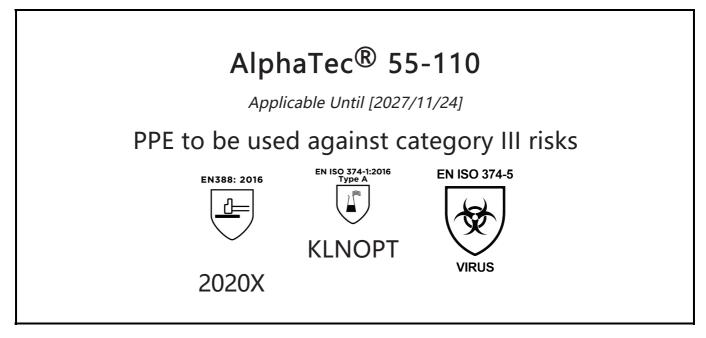

is in conformity with the provisions of Regulation 2016/425 on personal protective equipment, as amended to apply in GB, and with the standards EN 388:2016 +A1:2018, EN ISO 21420:2020, EN ISO 374-1:2016, EN ISO 374-5:2016 and is identical to the PPE which is subject to the UK Type-examination (Module B, Annex V of the Regulation), under certificate number AB0321/22940-01/E00-00, issued by the Approved Body: