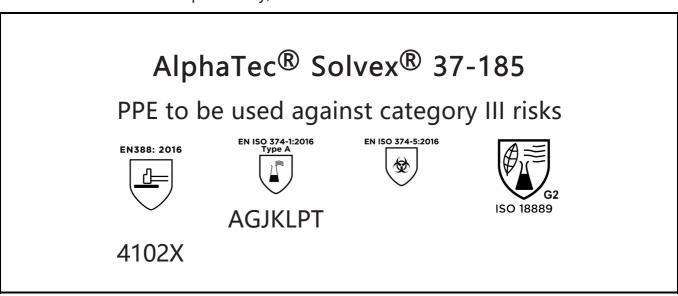

## **UK DECLARATION OF CONFORMITY**

The Manufacturer
ANSELL HEALTHCARE EUROPE N.V.
RIVERSIDE BUSINESS PARK, BLOCK J
BOULEVARD INTERNATIONAL 55
B-1070 BRUSSELS
BELGIUM

declares under his sole responsibility, that the PPE described hereafter:

is in conformity with the provisions of Regulation 2016/425 on personal protective equipment, as amended to apply in GB, and with the standards EN 388:2016 +A1:2018, EN ISO 21420:2020, EN ISO 374-1:2016, EN ISO 374-5:2016, ISO 18889:2019 and is identical to the PPE which is subject to the UK Type-examination (Module B, Annex V of the Regulation), under certificate number AB0321/24090-01/E00-00, issued by the Approved Body: