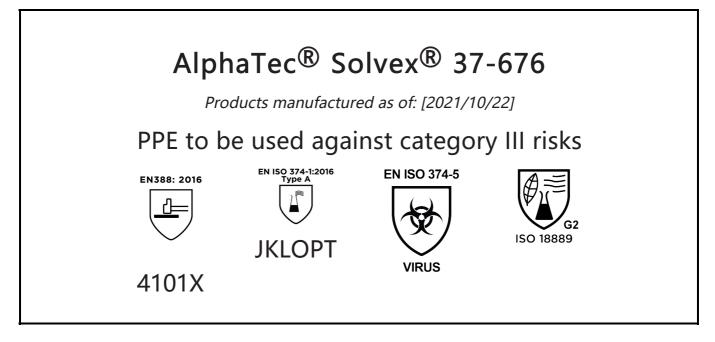

is in conformity with the provisions of Regulation (EU) 2016/425 and with the standards EN 388:2016 +A1:2018, EN ISO 21420:2020, EN ISO 374-1:2016, EN ISO 374-5:2016, ISO 18889:2019 and is identical to the PPE which is subject to the EU-Type examination (Module B, Annex V of the Regulation), under certificate number 032/2021/1070, issued by the Notified Body: