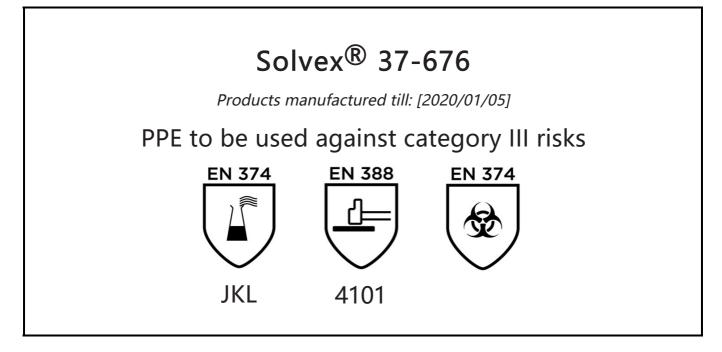

is in conformity with the provisions of Regulation (EU) 2016/425 and with the standards EN 374:2003, EN 388:2003, EN 420:2003 + A1:2009, and is identical to the PPE which is subject to the EC Type examination; under certificate number 03205088 issued by the Notified Body: