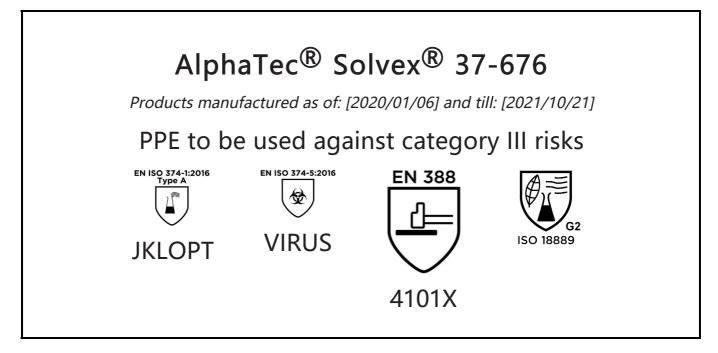

is in conformity with the provisions of Regulation (EU) 2016/425 and with the standards EN ISO 374-1:2016, EN ISO 374-5:2016, EN 388:2016, EN 420:2003 + A1:2009, ISO 18889:2019 and is identical to the PPE which is subject to the EU-Type examination (Module B, Annex V of the Regulation), under certificate number 032/2020/0005, issued by the Notified Body: